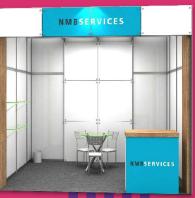

## 9m<sup>2</sup> BOOTH

#### **FLOORING**

Graphite carpet.

### WALLS

- Fitted with white TS panels.
- Back wall covered with white adhesive glass

### TEST

- Structured in metal profile with glass closure and
- with a vinyl adhesive logo.

### LIGHTING

- Internal area and display case illuminated by
- LED spotlights fixed to the ceiling and by spotlight

### **OUTPUTS**

Includes 1 220V socket (NBR standard) every 10m

### Investment: USD 4.901,90 \*with mandatory fees included