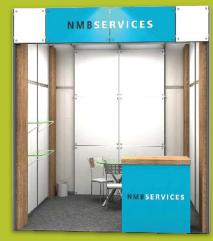

## 6m<sup>2</sup> BOOTH

#### FLOORING

• Graphite carpet.

### WALLS

- Fitted with white TS panels.
- Back wall covered with white adhesive glass.

### TEST

- Structured in metal profile with glass closure and
- with a vinyl adhesive logo.

### LIGHTING

- Internal area and display case illuminated by
- LED spotlights fixed to the ceiling and by spotlight.

### OUTPUTS

• Includes 1 220V socket (NBR standard) every 10m.

Investment: USD 3.356,30 \*with mandatory fees included,30

More information contact: maria.valle@nm-brasil.com.br