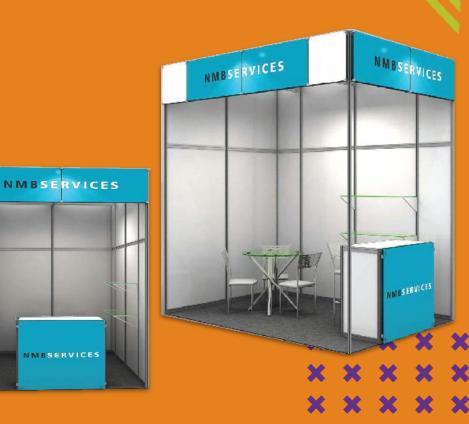

## 6m<sup>2</sup> BOOTH

#### FLOORING

• Graphite carpet.

### WALLS

- Fitted with white TS panels.
- Back wall covered with white adhesive glass.

### TEST

- Structured in metal profile with glass closure and
- with a vinyl adhesive logo.

### LIGHTING

- Internal area and display case illuminated by
- LED spotlights fixed to the ceiling and by spotlight.

### OUTPUTS

• Includes 1 220V socket (NBR standard) every 10m.

Investment: USD 3.356,30 \*with mandatory fees included,30

More information contact: maria.valle@nm-brasil.com.br