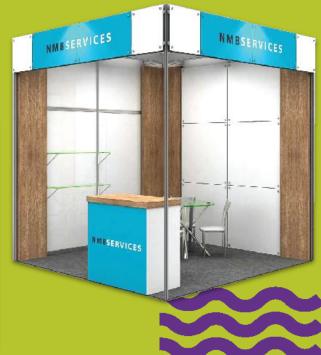

### 12m<sup>2</sup> BOOTH

#### FLOORING

• Graphite carpet.

### WALLS

- Fitted with white TS panels.
- Back wall covered with white adhesive glass.

### TEST

- · Structured in metal profile with glass closure and
- with a vinyl adhesive logo.

#### LIGHTING

- Internal area and display case illuminated by
- LED spotlights fixed to the ceiling and by spotlight.

#### OUTPUTS

• Includes 1 220V socket (NBR standard) every 10m.

### http://with mandatory fees included