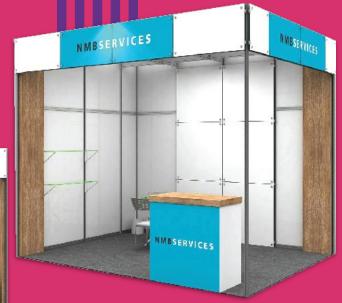

## 6m<sup>2</sup> BOOTH

#### FLOORING

• Graphite carpet.

### WALLS

- Fitted with white TS panels.
- Back wall covered with white adhesive glass.

### TEST

- Structured in metal profile with glass closure and
- with a vinyl adhesive logo.

### LIGHTING

- Internal area and display case illuminated by
- LED spotlights fixed to the ceiling and by spotlight.

### OUTPUTS

• Includes 1 220V socket (NBR standard) every 10m.

Investment: USD 3.356,30 \*with mandatory fees included,30

More information contact: maria.valle@nm-brasil.com.br